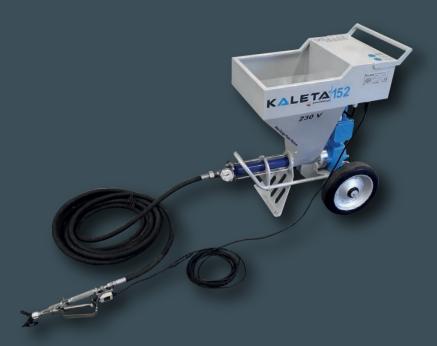

## **FILLING AGGREGATE KALETA-152**

Small, compact and universal aggregate KALETA-152 with single-phase 230V power supply. It is designed for work with puttying compounds, leveling compounds, gypsum finish coats, etc. Used for all kinds of ready-to-use materials: putty coat, smoothing coat, complementary coat, protective coat, bitumen coat.

## Equipment

| Trolley set        | 1 pcs. |
|--------------------|--------|
| Control panel      | 1 pcs. |
| Mortar hose 20     | 1x9 m  |
| Spraying gun       | 1 pcs. |
| Worm pump          | 1 set  |
| Cleaning ball      | 1 pcs. |
| Open ended spanner | 1 pcs. |
| Control duct       | 1x10 m |
| OMM                | 1 pcs. |
|                    |        |