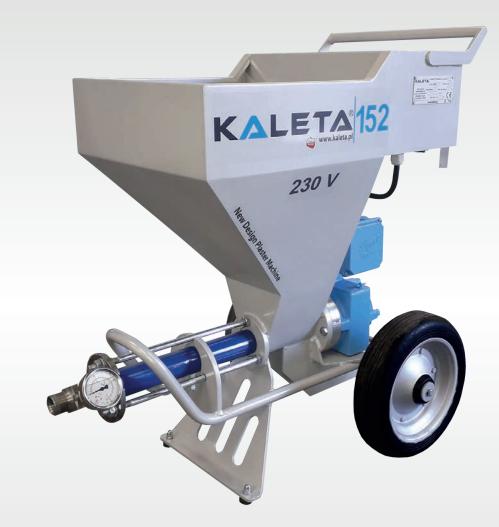

## **FILLING AGGREGATE KALETA-152**

Small, compact and universal aggregate KALETA-152 with single-phase 230V power supply. It is designed for work with puttying compounds, leveling compounds, gypsum finish coats, etc. Used for all kinds of ready-to-use materials: putty coat, smoothing coat, complementary coat, protective coat, bitumen coat.

## **Technical characteristic**

| Voltage                     | 230V/50 Hz                 |
|-----------------------------|----------------------------|
| Engine power (variable rpm) | 2,2 kW                     |
| Connecting cable            | min. 3x1,5 mm <sup>2</sup> |
| Max output                  | 6 l/min                    |
| Max forcing pressure        | 100 bar                    |
| Dimensions                  | 900x520x860 mm             |
| Basket capacity             | 571                        |
| Weight                      | 85 kg                      |
|                             |                            |

## Type KALETA - 152